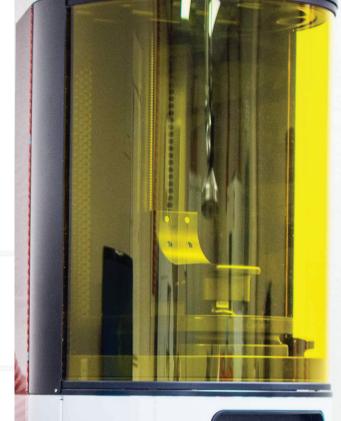

### Carbon M2

**Technology: DLS** 

**Build Size:** 7.4" x 4.6" x 12.8" (189 x 118 x 326 mm)

Offering a diverse selection of materials for prototyping and final production across all our technology platforms.