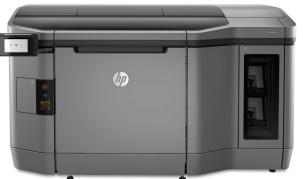

# HP **Jet Fusion 3D**

Technology: MJF

**Build Size:** 16" x 12" x 16" (406 x 305x 406 mm)