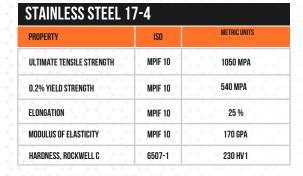

## STAINLESS STEEL 17-4

## **DESCRIPTION:**

STAINLESS STEEL 17-4 IS A PRE-ALLOYED STAINLESS STEEL IN FINE POWDER FORM. ITS COMPOSITION CORRESPONDS TO US CLASSIFICATION 17-4 AND EUROPEAN 1.4542 AND FULFILS THE REQUIREMENTS OF AMS 5643 FOR MN, MO, NI, SI, C, CR AND CU. THIS KIND OF STEEL IS CHARACTERIZED BY HAVING VERY GOOD CORROSION RESISTANCE AND MECHANICAL PROPERTIES, ESPECIALLY EXCELLENT DUCTILITY IN LASER PROCESSED STATE, AND IS WIDELY USED IN A VARIETY OF ENGINEERING APPLICATIONS.