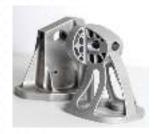

## **DESCRIPTION:**

STAINLESS STEEL 17-4 IS A PRE-ALLOYED STAINLESS STEEL IN FINE POWDER FORM. ITS COMPOSITION CORRESPONDS TO US CLASSIFICATION 17-4 AND EUROPEAN 1.4542 AND FULFILS THE REQUIREMENTS OF AMS 5643 FOR MN, MO, NI, SI, C, CR AND CU. THIS KIND OF STEEL IS CHARACTERIZED BY HAVING VERY GOOD CORROSION RESISTANCE AND MECHANICAL PROPERTIES, ESPECIALLY EXCELLENT DUCTILITY IN LASER PROCESSED STATE, AND IS WIDELY USED IN A VARIETY OF ENGINEERING APPLICATIONS.

THIS MATERIAL IS IDEAL FOR MANY PART-BUILDING APPLICATIONS (DIRECT PART) SUCH AS FUNCTIONAL METAL PROTOTYPES, SMALL SERIES PRODUCTS, INDIVIDUALIZED PRODUCTS, SPARE PARTS, PARTS REQUIRING HIGH CORROSION RESISTANCE, STERILISABILITY, HIGH TOUGHNESS AND DUCTILITY.